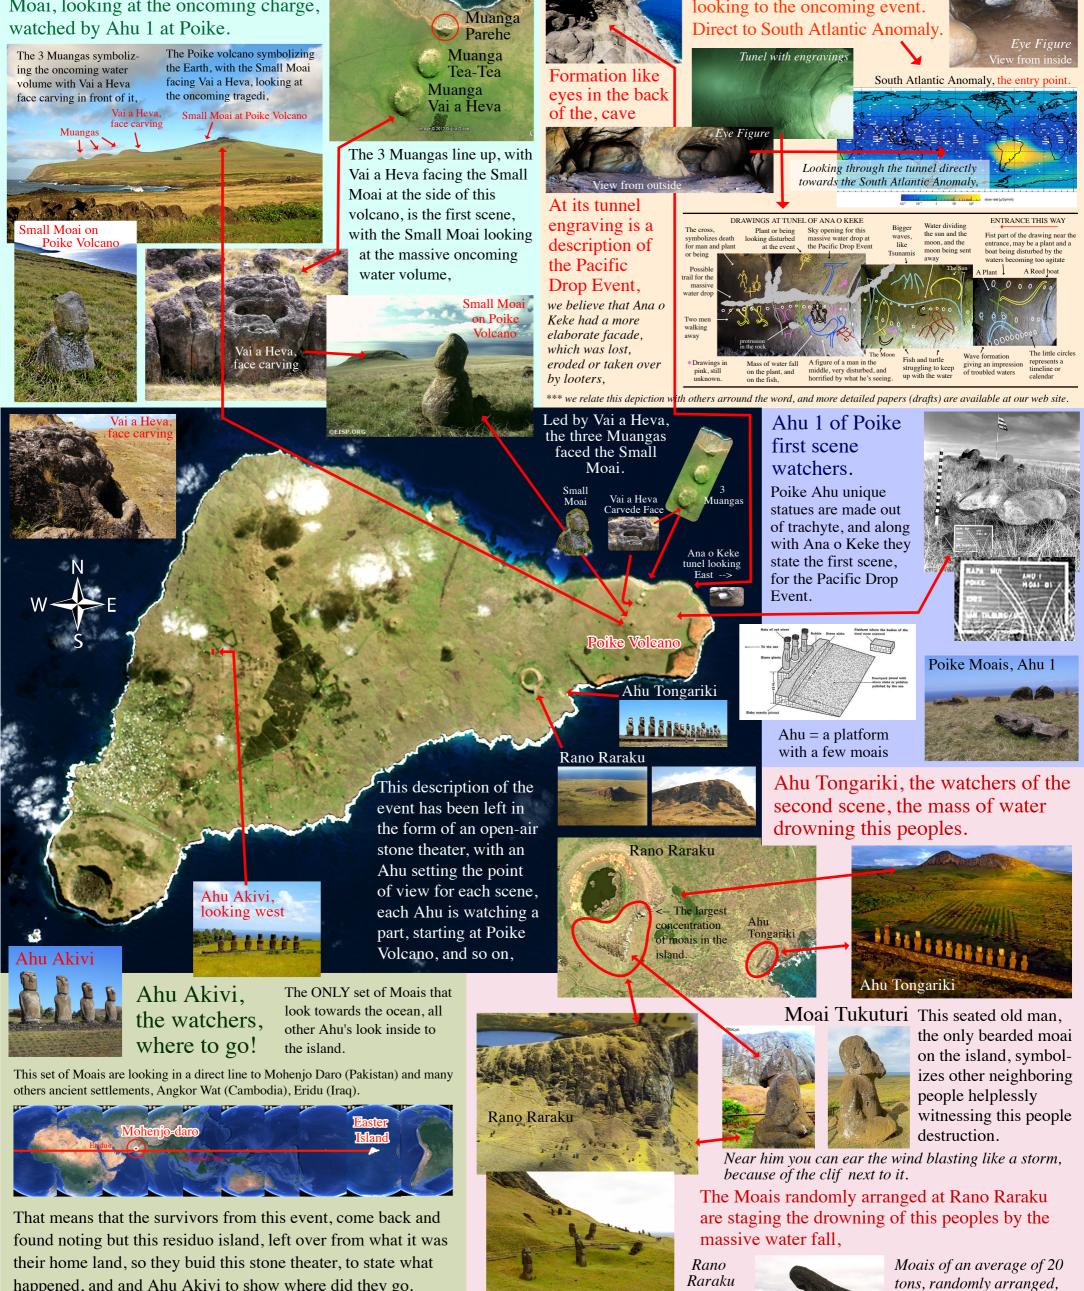

## Why Poike? Easter Island is a Stone Theater, and on the Poike Volcano is Ahu 1, the first to stage the play. Partially Eroded At Poike Volcano, the staged Small Ana o Keke cave eye figure is Moai, looking at the oncoming charge, looking to the oncoming event. Muanga watched by Ahu 1 at Poike. Direct to South Atlantic Anomaly. Parehe Eye Figure The Poike volcano symbolizing The 3 Muangas symboliz-Muanga Tunel with engravings the Earth, with the Small Moai ing the oncoming water Tea-Tea Formation like South Atlantic Anomaly, the entry point. facing Vai a Heva, looking at volume with Vai a Heva Muanga eves in the back the oncoming tragedi, face carving in front of it, Vai a Heva of the, cave Vai a Heva, Small Moai at Poike Volcano The 3 Muangas line up, with Looking through the tunnel directly Vai a Heva facing the Small towards the South Atlantic Anomaly, Moai at the side of this At its tunnel volcano, is the first scene, DRAWINGS AT TUNEL OF ANA O KEKE ENTRANCE THIS WAY engraving is a mall Moai on with the Small Moai looking Poike Volcano description of at the massive oncoming the Pacific water volume,