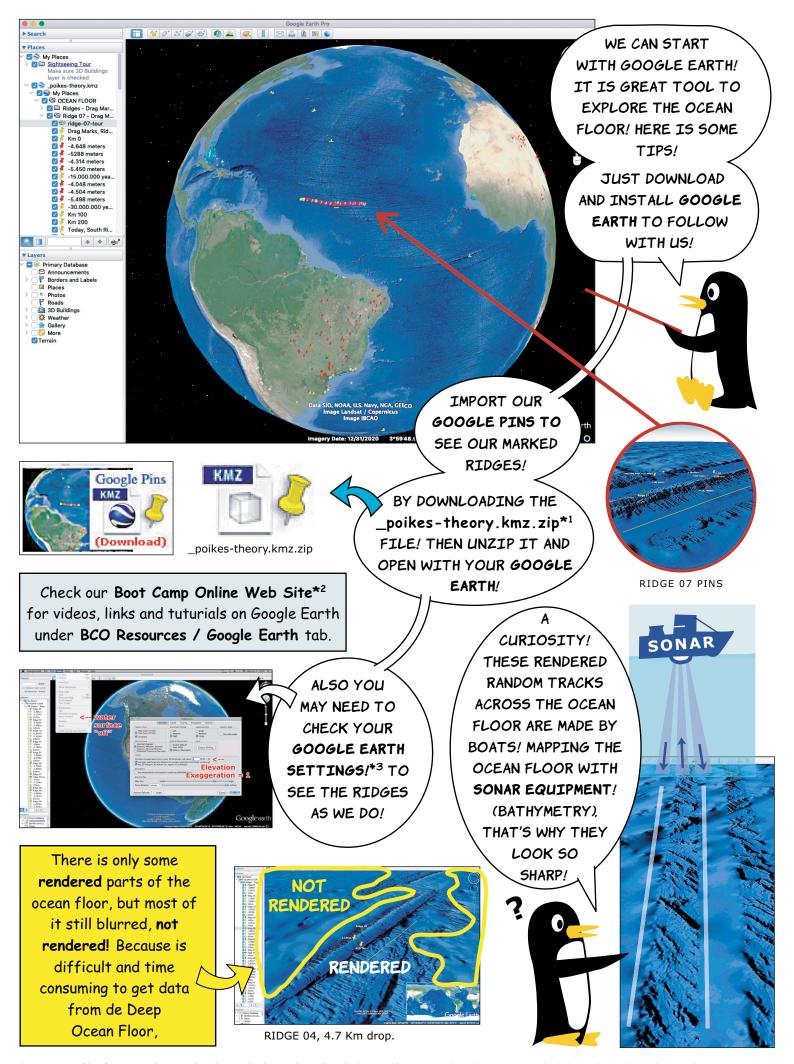

WITH SIMPLE
AND FREE TOOLS LIKE
GOOGLE EARTH AND
GPLATES, YOU CAN LOAD
NOAA\*1 MAPS
AND POIKE'S
MAPS!

COME WITH US TO
EXPLORE THE CHAINS OF
MOUNTAINS IN THIS
INCREDIBLE PATTERN OF THE
DEEP OCEAN FLOOR!

in the **PDF version**, the text with **ASTERISK** \* will have a **Hyperlink** to the **Internet** at the footer.

www.poikestheory.com.br

- \*1 KMZ file for Google Earth, direct link to download: http://www.poikestheory.com.br/\_kmz/\_poikes-theory.kmz.zip
- \*2 Boot Camp Online Web Site. (Publications and Resources) Web Site: http://www.bootcamp.poikestheory.com.br
- \*3 Google Earth Settings: (our settings) http://www.poikestheory.com.br/bco/ge-settings.html

OVERLAYING THE BATHYMETRIC
MAPS WITH THE GRAVITY MAP REVEALS THE
SUBMERGED PARTS OF THESE RIDGES!

HEI LILY!

SHOW THEM

THAT WE CAN

SEE MORE!

RIDGE 07, 4.4 Km drop.

- \*4 You Tube Video Tour: 00a Deep Ocean Floor Ridges (en-us), https://youtu.be/TWLxrMioiE8
- \*5 You Tube Video Tour: Ridge 07 no water, https://youtu.be/XmAPIFZt8XM
- \*6 You Tube Video Tour: Ridge 07 with water, https://youtu.be/tKJ5uv2igAI