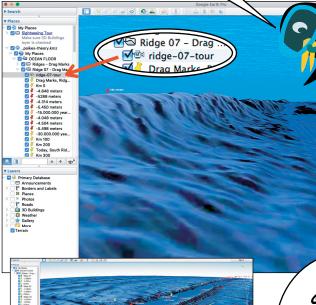

RIDGE 06, 2.1 Km drop.

RIDGE 08, 2.5 Km drop.

The state of the s

RIDGE 11, 2 Km drop.

YOU CAN DIVE WITH US!

WE MADE A TOUR ON RIDGE 07\*5/\*6

SHOWING ITS HIGHS AND LOWS, WILE IT CROSS

THE MID OCEAN RIDGE!

AND SEE IT

GO SINKING INTO THE SEDIMENT NEAR THE

CONTINENTAL MARGIN!

YES
GRANDPA!
I WILL SHOW
THEM IN THE
NEXT
PAGES!

you can follow this tour
with our Google Pins Tour
or whatch on our
YouTube! Videos\*4/\*5/\*6