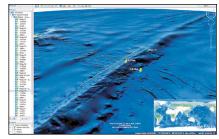

OVERLAYING THE BATHYMETRIC
MAPS WITH THE GRAVITY MAP REVEALS THE
SUBMERGED PARTS OF THESE RIDGES!

HEI LILY!

SHOW THEM

THAT WE CAN

SEE MORE!

RIDGE 07, 4.4 Km drop.

- \*4 You Tube Video Tour: 00a Deep Ocean Floor Ridges (en-us), https://youtu.be/TWLxrMioiE8
- \*5 You Tube Video Tour: Ridge 07 no water, https://youtu.be/XmAPIFZt8XM
- \*6 You Tube Video Tour: Ridge 07 with water, https://youtu.be/tKJ5uv2igAI