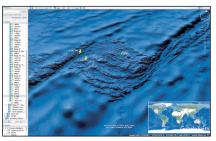

RIDGE 06, 2.1 Km drop.

RIDGE 08, 2.5 Km drop.

The state of the s

RIDGE 11, 2 Km drop.

YOU CAN DIVE WITH US!

WE MADE A TOUR ON RIDGE 07\*5/\*6

SHOWING ITS HIGHS AND LOWS, WILE IT CROSS

THE MID OCEAN RIDGE!

AND SEE IT

GO SINKING INTO THE SEDIMENT NEAR THE

CONTINENTAL MARGIN!

YES
GRANDPA!
I WILL SHOW
THEM IN THE
NEXT
PAGES!

you can follow this tour
with our Google Pins Tour
or whatch on our
YouTube! Videos\*4/\*5/\*6