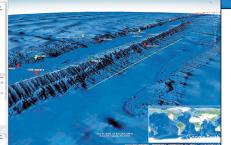

OVERLAYING THE BATHYMETRIC
MAPS WITH THE GRAVITY MAP REVEALS THE
SUBMERGED PARTS OF THESE RIDGES!

HEI LILY!

SHOW THEM

THAT WE CAN

SEE MORE!

RIDGE 07, 4.4 Km drop.

- \*4 You Tube Video Tour: 00a Deep Ocean Floor Ridges (en-us), https://youtu.be/TWLxrMioiE8
- \*5 You Tube Video Tour: Ridge 07 no water, https://youtu.be/XmAPIFZt8XM
- \*6 You Tube Video Tour: Ridge 07 with water, https://youtu.be/tKJ5uv2igAI