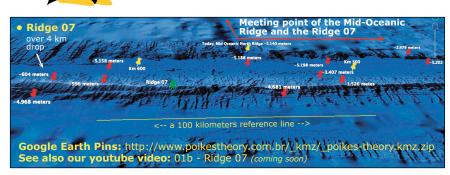

RIDGE 06, 2.1 Km drop.

RIDGE 08, 2.5 Km drop.

The state of the s

RIDGE 11, 2 Km drop.

YOU CAN DIVE WITH US!

WE MADE A TOUR ON RIDGE 07\*5/\*6

SHOWING ITS HIGHS AND LOWS, WILE IT CROSS

THE MID OCEAN RIDGE!

OVERLAYING THE BATHYMETRIC
MAPS WITH THE GRAVITY MAP REVEALS THE
SUBMERGED PARTS OF THESE RIDGES!

HEI LILY!

SHOW THEM

THAT WE CAN

SEE MORE!

RIDGE 07, 4.4 Km drop.

- \*4 You Tube Video Tour: 00a Deep Ocean Floor Ridges (en-us), https://youtu.be/TWLxrMioiE8
- \*5 You Tube Video Tour: Ridge 07 no water, https://youtu.be/XmAPIFZt8XM
- \*6 You Tube Video Tour: Ridge 07 with water, https://youtu.be/tKJ5uv2igAI