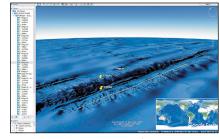

RIDGE 06, 2.1 Km drop.

RIDGE 08, 2.5 Km drop.

The state of the s

RIDGE 11, 2 Km drop.

YOU CAN DIVE WITH US!

WE MADE A TOUR ON RIDGE 07\*5/\*6

SHOWING ITS HIGHS AND LOWS, WILE IT CROSS

THE MID OCEAN RIDGE!

AND SEE IT

GO SINKING INTO THE SEDIMENT NEAR THE

CONTINENTAL MARGIN!

YES
GRANDPA!
I WILL SHOW
THEM IN THE
NEXT
PAGES!

you can follow this tour
with our Google Pins Tour
or whatch on our
YouTube! Videos\*4/\*5/\*6