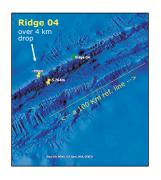

RIDGE Z, 4.1 Km drop.

RIDGE 04, 4.7 Km drop.

RIDGE 09, 2.5 Km drop.

RIDGE 03, 3.9 Km drop.

THOSE ARE SOME RIDGES
WE MARK DOWN FOR YOU TO
FOLLOW WITH OUR GOOGLE EARTH
PINS! OR TO WATCH IT ON YOU
TUBE: DEEP OCEAN FLOOR