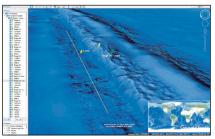

## DISCOVER THE DRAG MARKS PATTERN ON THE DEEP OCEAN FLOOR!

Ridge 07

- 1-444 miter
- 1-4-454 miter
- 1-4-

HI, MY NAME IS **LILY** AND I'M GOING TO SHOW YOU HOW YOU CAN DISCOVER THE **DRAG MARKS** 

PATTERN
ON THE
DEEP OCEAN
FLOOR!

RIDGE Z, 4.1 Km drop.

RIDGE 04, 4.7 Km drop.

RIDGE 09, 2.5 Km drop.

RIDGE 03, 3.9 Km drop.

THOSE ARE SOME RIDGES
WE MARK DOWN FOR YOU TO
FOLLOW WITH OUR GOOGLE EARTH
PINS! OR TO WATCH IT ON YOU
TUBE: DEEP OCEAN FLOOR

RIDGE 06, 2.1 Km drop.

RIDGE 08, 2.5 Km drop.

The state of the s

RIDGE 11, 2 Km drop.

YOU CAN DIVE WITH US!

WE MADE A TOUR ON RIDGE 07\*5/\*6

SHOWING ITS HIGHS AND LOWS, WILE IT CROSS

THE MID OCEAN RIDGE!