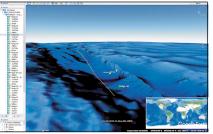

RIDGE 06, 2.1 Km drop.

RIDGE 08, 2.5 Km drop.

The state of the s

RIDGE 11, 2 Km drop.

YOU CAN DIVE WITH US!

WE MADE A TOUR ON RIDGE 07\*5/\*6

SHOWING ITS HIGHS AND LOWS, WILE IT CROSS

THE MID OCEAN RIDGE!

AND SEE IT

GO SINKING INTO THE SEDIMENT NEAR THE

CONTINENTAL MARGIN!

YES
GRANDPA!
I WILL SHOW
THEM IN THE
NEXT
PAGES!

you can follow this tour
with our Google Pins Tour
or whatch on our
YouTube! Videos\*4/\*5/\*6