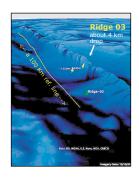

RIDGE Z, 4.1 Km drop.

RIDGE 04, 4.7 Km drop.

RIDGE 09, 2.5 Km drop.

RIDGE 03, 3.9 Km drop.

THOSE ARE SOME RIDGES
WE MARK DOWN FOR YOU TO
FOLLOW WITH OUR GOOGLE EARTH
PINS! OR TO WATCH IT ON YOU
TUBE: DEEP OCEAN FLOOR