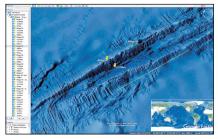

## DISCOVER THE DRAG MARKS PATTERN ON THE DEEP OCEAN FLOOR!

Ridge 07

- 1-444 miter
- 1-4-454 miter
- 1-4-

HI, MY NAME IS **LILY** AND I'M GOING TO SHOW YOU HOW YOU CAN DISCOVER THE **DRAG MARKS** 

PATTERN
ON THE
DEEP OCEAN
FLOOR!

RIDGE Z, 4.1 Km drop.

RIDGE 04, 4.7 Km drop.

RIDGE 09, 2.5 Km drop.

RIDGE 03, 3.9 Km drop.

THOSE ARE SOME RIDGES
WE MARK DOWN FOR YOU TO
FOLLOW WITH OUR GOOGLE EARTH
PINS! OR TO WATCH IT ON YOU
TUBE: DEEP OCEAN FLOOR