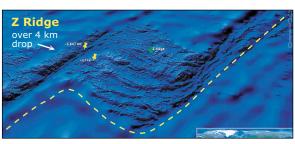

RIDGE Z, 4.1 Km drop.

RIDGE 04, 4.7 Km drop.

RIDGE 09, 2.5 Km drop.

RIDGE 03, 3.9 Km drop.

THOSE ARE SOME RIDGES
WE MARK DOWN FOR YOU TO
FOLLOW WITH OUR GOOGLE EARTH
PINS! OR TO WATCH IT ON YOU
TUBE: DEEP OCEAN FLOOR